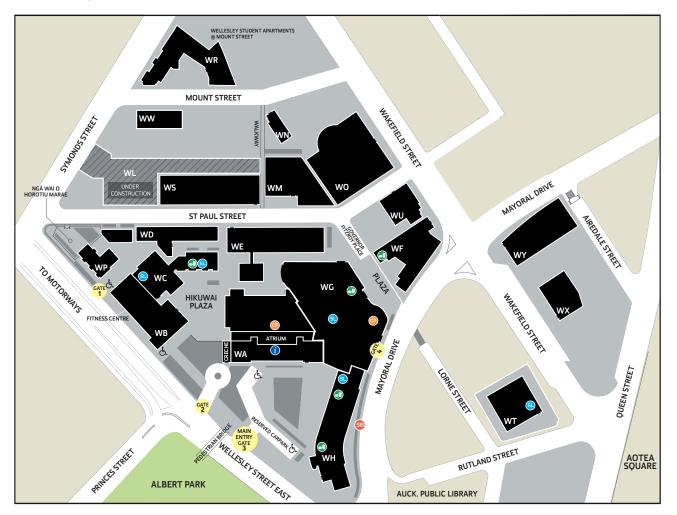

# **AUT CITY CAMPUS**

55 Wellesley Street East, Auckland 1010

#### **SCHOOLS**

Applied Sciences – Level 5, WS building Art & Design – Level 3, WE building Business – Level 1, WF building Communication Studies – Level 12, WG building Engineering, Computer & Mathematical Sciences – Level 1, WT building (reception in Level 3, WS building) Hospitality & Tourism – Level 3, WH building Language & Culture – Level 8, WT building Law – Level 6, WY building Social Sciences – Level 14, WT building Te Ara Poutama – Level 3, WB building

#### **STUDENT HUB**

Level 2, WA building Phone: 0800 AUT UNI (0800 288 864) Web: www.aut.ac.nz

## SERVICES AND FACILITIES

Student Hub – Level 2, WA building Learning Lab – Level 3, WA building Library – Level 4, WA building Early Childhood Centre - Level 2, WA building via Gate 2 AUT International Centre - Ground Floor. WY building AuSM – Level 2, WC building Safety & Security - Corner St Paul & Wakefield St, WO building Health, Counselling & Wellbeing -WB219, Level 2, WB building Printsprint customer service branch -Level 3, WA building University Bookshop – WC122, WC building

## JOIN A CAMPUS TOUR

Fridays at 2pm Student Hub Student Hub
Student lounge
Cafés
Conference facility
Intercampus shuttle bus stop
Mobility parks